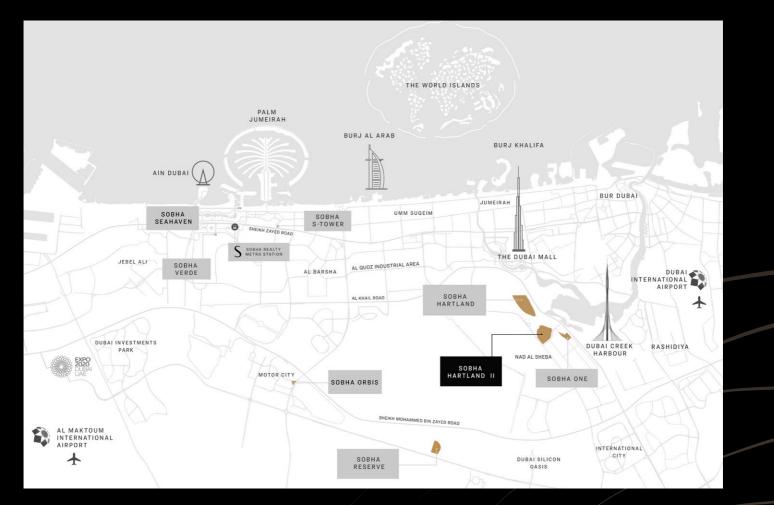

scape from hustle & bustle.

## PROJECT HIGHLIGHTS

- Experience tranquil beauty of the waters.
- Embrace breathtaking vistas from every angle.
- Enliven your soul in a private realm of nourishing spaces.
- Enjoy waterfront living with 40+ amenities.
- Located In the heart of Sobha Hartland-II

### TYPOLOGY

- 1 BR | 738.51 Sq. ft. 850.88 Sq. ft.
  Price starting AED 1.7 Mn
- 1.5 BR| 783.18 Sq. ft. 1142.37 Sq. ft.
  Price starting AED 1.9 Mn
- 2 BR| 936.68 Sq. ft. 1458.30 Sq. ft.
  Price starting AED 2.2 Mn
- 2.5 BR| 1131.72 Sq. ft. 1721.80 Sq. ft.
  Price starting AED 2.6 Mn
- 3 BR| 1561.84 Sq. ft.
  Price starting AED 3.9 Mn

#### ZEN GARDEN



SKYSCARE AVENUE AMENITIES

CLUBHOUSE



INFINITY POOL



MUSIC ROOM



### LEISURE POOL



CO-WORKING SPACE

## MASTER PLAN



### LOCATION MAP



SOBHA

🛛 🝙 🖸 f @ sobharealty | sobharealty.com